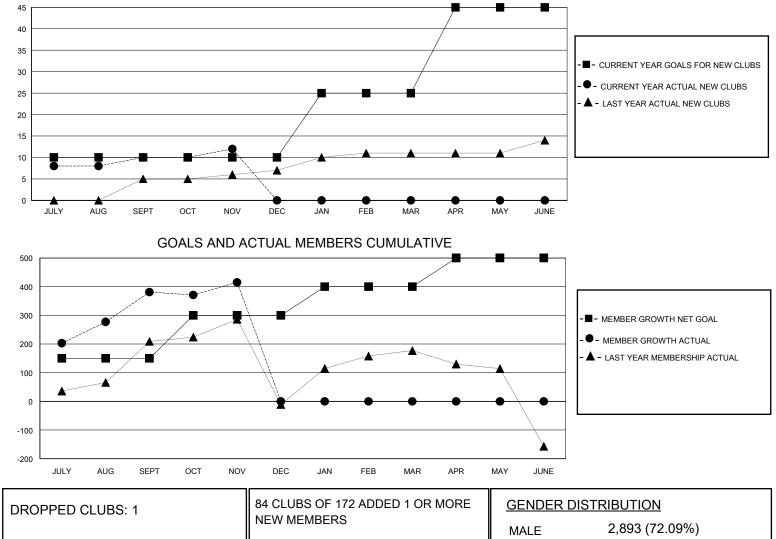

## MONTHLY MEMBERSHIP PROGRESS REPORT

District 325 R

Results as of: 11/30/2024

| GMT:                         |               | LOC         | ATION NEPAL   |                              |                          |                         | GMT CA                                             |  |  |
|------------------------------|---------------|-------------|---------------|------------------------------|--------------------------|-------------------------|----------------------------------------------------|--|--|
| Clubs                        |               |             |               | Members                      |                          |                         |                                                    |  |  |
|                              | RESULTS FOR   | R 2024-2025 |               | RESULTS FOR 2024-2025        |                          |                         |                                                    |  |  |
| QUARTER                      | NEW CLUB GOAL | NEW CLUBS   | DROPPED CLUBS | QUARTER                      | EMBER GROWTH NET<br>GOAL | MEMBER GROWTH<br>ACTUAL | DROPPED<br>MEMBERS ACTUAL<br>(including transfers) |  |  |
| JULY/AUG/SEPT<br>OCT/NOV/DEC | 10<br>0       | 10<br>2     | 1<br>0        | JULY/AUG/SEPT<br>OCT/NOV/DEC | 150<br>150               | 471<br>100              | 64<br>52                                           |  |  |
| JAN/FEB/MAR                  | 15            | 0           | 0             | JAN/FEB/MAR                  | 100                      | 0                       | 0                                                  |  |  |
| APR/MAY/JUNE                 | 20            | 0           | 0             | APR/MAY/JUNE                 | 100                      | 0                       | 0                                                  |  |  |
| 45                           | GOALS         | AND ACTUA   | L NEW CLUBS C |                              | <b>#</b>                 |                         |                                                    |  |  |

|                 |     | NEW MEMBERS               | MALE                               | 2,893 (72.09%)<br>1,118 (27.86%) |   |
|-----------------|-----|---------------------------|------------------------------------|----------------------------------|---|
| DROPPED MEMBERS |     |                           | FEMALE                             | 1,110 (27.00%)                   |   |
| DECEASED        | 2   | CLICK HERE FOR CUMULATIVE | TOTAL FAMILY UNIT MEMBERS          |                                  | 0 |
| CLUB CANCELLED  | 13  | MEMBERSHIP DATA           |                                    |                                  | 0 |
| OTHER           | 99  |                           | FAMILY MEMBERS PAYING HALF<br>DUES |                                  |   |
| TOTAL           | 114 |                           |                                    |                                  |   |
|                 |     |                           |                                    | _                                |   |